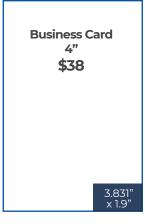

NATIONAL/ AGENCY RATE

Full Page = 80" 1/2 Page = 40" 1/4 Page = 20"

1/8 Page = 10"

\$760.00 net \$380.00 net \$190.00 net \$95.00 net

# **Modular Ad Sizes/Rates**

Full 40"
\$760 \$38