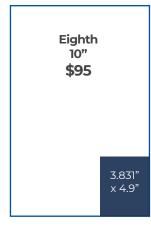

NATIONAL/ AGENCY RATE

Full Page = 80" 1/2 Page = 40" 1/4 Page = 20"

1/8 Page = 10"

\$760.00 net \$380.00 net \$190.00 net \$95.00 net

# **Modular Ad Sizes/Rates**

Full 40"
\$760 \$38