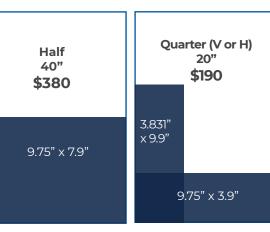

NATIONAL/ AGENCY RATE

Full Page = 80" 1/2 Page = 40" 1/4 Page = 20"

1/8 Page = 10"

\$760.00 net \$380.00 net \$190.00 net \$95.00 net

# **Modular Ad Sizes/Rates**

Full 40"
\$760 \$38